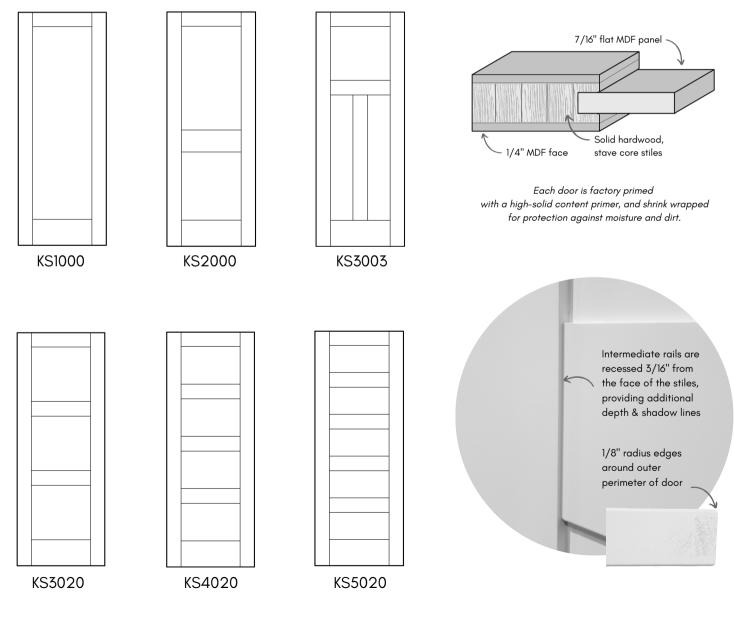

This competitively priced collection features six popular door styles, making it an ideal choice for your paint grade applications.

- ▶ 1-3/8" thick, square sticking with 7/16" flat MDF panel
- Available in 6'8" and 8'0" heights, standard widths from 1'0" to 3'0"
- 20-minute fire rated doors available in 2'8" & 3'0" widths (6'8" & 8'0")
- Stiles are manufactured with solid, hardwood cores and robust, 1/4" MDF faces
- Solid wood dowels are used for added strength and durability
- Intermediate rails are recessed 3/16" from face of stiles and rails, and glued & pinned to the face of the panel
- Available for prompt shipment in just 10 production days!

## DOOR STYLES