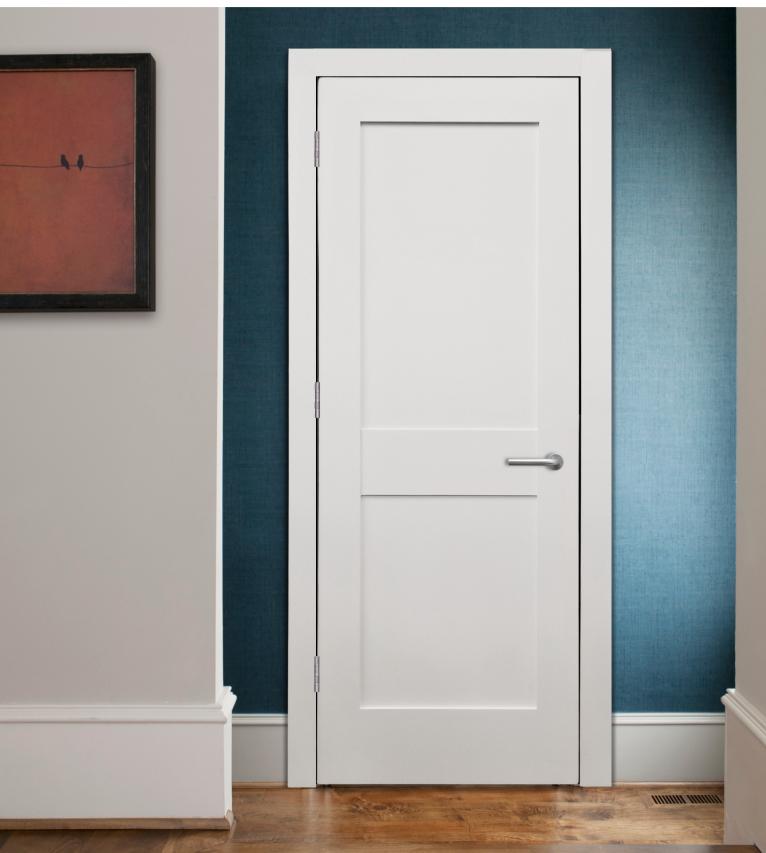

## STILE & RAIL CONSTRUCTION

There is no need to sacrifice quality when choosing your paint grade interior doors. Koetter Woodworking's all-new Simplicity Door is manufactured using authentic stile and rail construction with solid hardwood, stave core stiles.

This competitively priced collection features six popular door styles, making it an ideal choice for your paint grade applications.

- ▶ 1-3/8" thick, square sticking with 7/16" flat MDF panel
- Available in 6'8" and 8'0" heights, standard widths from 1'0" to 3'0"
- 20-minute fire rated doors available in 2'8" & 3'0" widths (6'8" & 8'0")
- Stiles are manufactured with solid, hardwood cores and robust, 1/4" MDF faces
- Solid wood dowels are used for added strength and durability
- Intermediate rails are recessed 3/16" from face of stiles and rails, and glued & pinned to the face of the panel
- Available for prompt shipment in just 10 production days!