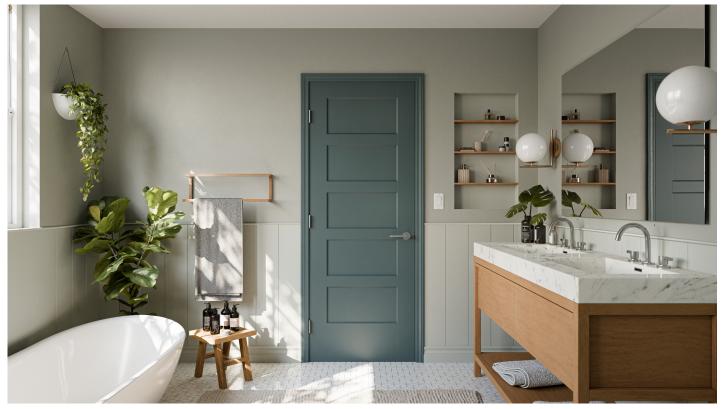

## **BAYSHORE**

Now Available by Special Order!

Available in Solid or Hollow Core

## INTRODUCING BAYSHORE!

Masonite is excited to announce the launch of the new and highly anticipated molded interior door design – **Bayshore**!

We developed the Bayshore in response to continued growth and popularity of recessed/ shaker style molded interior doors. The Bayshore features 5-equal panels, and is a welcome addition to our design-patented, Heritage Series product line.