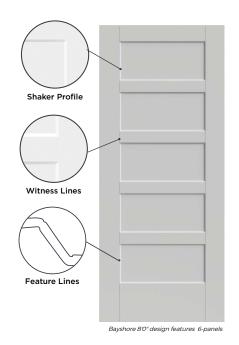

## INTRODUCING BAYSHORE!

Masonite is excited to announce the launch of the new and highly anticipated molded interior door design – **Bayshore**!

We developed the Bayshore in response to continued growth and popularity of recessed/ shaker style molded interior doors. The Bayshore features 5-equal panels, and is a welcome addition to our design-patented, Heritage Series product line.

## WHAT MAKES BAYSHORE DIFFERENT?

- Witness lines and feature lines create superior aesthetics with a cleaner stile and rail shaker panel-profile
- Complies with 10" bottom rail ADA regulations for all sizes