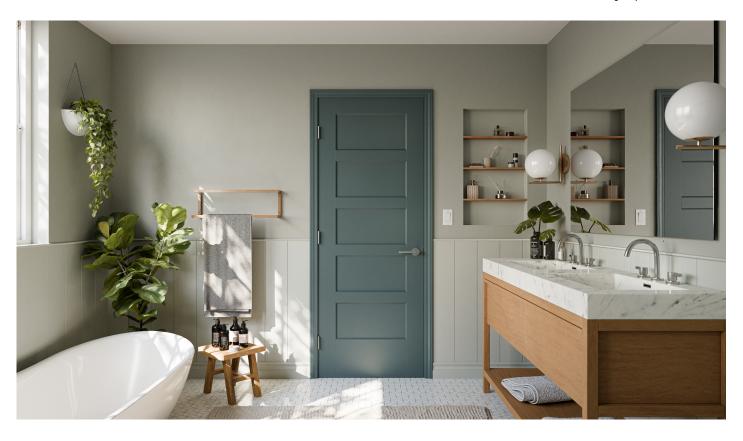

## INTRODUCING BAYSHORE!

Masonite is excited to announce the launch of the new and highly anticipated molded interior door design – **Bayshore**!

We developed the Bayshore in response to continued growth and popularity of recessed/ shaker style molded interior doors. The Bayshore features 5-equal panels, and is a welcome addition to our design-patented, Heritage Series product line.

## WHAT MAKES BAYSHORE DIFFERENT?

- Witness lines and feature lines create superior aesthetics with a cleaner stile and rail shaker panel-profile
- Complies with 10" bottom rail ADA regulations for all sizes