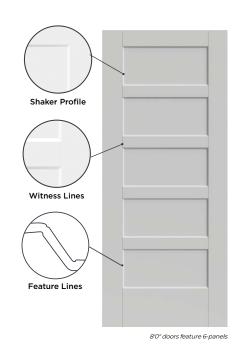

## WHAT MAKES BAYSHORE DIFFERENT?

- Witness lines and feature lines create superior aesthetics with a cleaner stile and rail shaker panel-profile
- Complies with 10" bottom rail ADA regulations for all sizes